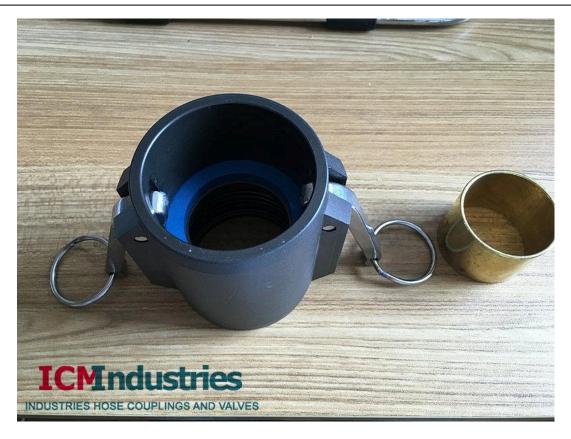

## **Cam and Groove Snow making hose Coupling**

#### Introduction:

Our special cam and groove couplings are especially designed for snow hose. General standard cam and groove couplings CAN NOT are used on the high pressure snow hose.

Technical data as follows:

Material: SS304 polished or Hard coat Anodized Aluminum

Type: Adaptor and Coupler

Available Size:2"

Working Pressure: 750psi/50bar Proof Pressure: 1125psi/75 bar Coupling Bowl Size: 62mm

Ring: ss304 (closed ring which will protect the finger when open the coupling in lower temperature)

Cam Gasket: Viton (blue) Hose end seals: NBR

Ferrule: brass (OD 49.7mm, H:38.3mm, wall:2mm)

Add: North of Binhe Road, Shanghe, Jinan, China Ph:+86-151-6915-4504 TEX:+86-150-9890-9442 Email:sales@icmhoseind.com