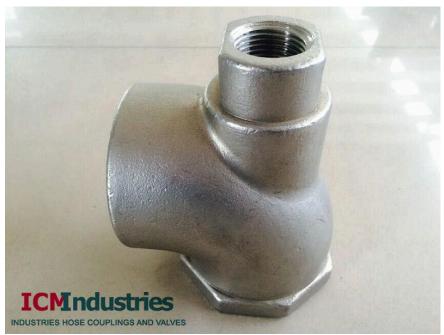

# 2"Stainless Steel Manual Hydrant (2000PSI)

1. The updated fittings have platform for the automatic Actuator, making the automatic snow making easier. No more fixed support.

2. The drain valve new stem thread makes the turn of the handle easier, just through one hand. The most important thing is that, the Increased turns from 6-8 to 13-15 rounds. That making the control of water flow more exactly. That can make the hose safety when the hose inside have little ice chips which will damage the hose when the

4. Change the bronze drain valve body to stainless steel 304 material. That is because the bronze stem seat fitting always pulled thread, but stainless steel valve body have better performance on this item.