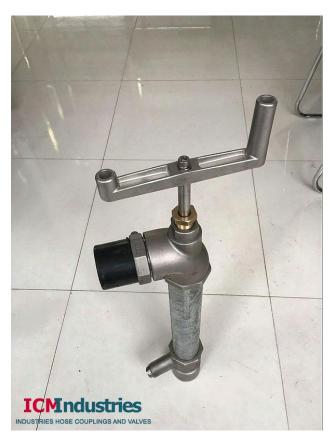

# 2"Stainless Steel Manual Hydrant (2000PSI)

1. The updated fittings have platform for the automatic Actuator, making the automatic snow making easier. No more fixed support.

2. The drain valve new stem thread makes the turn of the handle easier, just through one hand. The most important thing is that, the Increased turns from 6-8 to 13-15 rounds. That making the control of water flow more exactly. That can make the hose safety when the hose inside have little ice chips which will damage the hose when the

Add: North of Binhe Road, Shanghe, Jinan, China Ph:+86-151-6915-4504 TEX:+86-150-9890-9442 Email:sales@icmhoseind.com

beginning of opening valve under the high pressure.

3. The updated longer drain branch pipe. The new fittings instead of the drain ball, it will not blocked by silt. When opening the hydrants valve, the fitting will revolve under high pressure before it's closed, which will let the mud and sand out, not blocking.

4. Change the bronze drain valve body to stainless steel 304 material. That is because the bronze stem seat fitting always pulled thread, but stainless steel valve body have better performance on this item.

Add: North of Binhe Road, Shanghe, Jinan, China Ph:+86-151-6915-4504 TEX:+86-150-9890-9442 Email:sales@icmhoseind.com

5. The flow controller material from Delrin to heated treated 2Cr13, which have better performance in hardness, keep shape and ware-resisting.

6. Galvanized thick wall seamless pipe, wall thickness to 4.5mm.