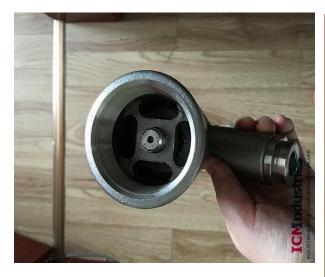

## **Cam and Groove Snow making hose Coupling**

#### Introduction:

Our special cam and groove couplings are especially designed for snow hose. General standard cam and groove couplings CAN NOT are used on the high pressure snow hose.

Technical data as follows:

Material: SS304 polished or Hard coat Anodized Aluminum

Type: Adaptor and Coupler

Available Size:2"

Working Pressure: 750psi/50bar Proof Pressure: 1125psi/75 bar Coupling Bowl Size: 62mm

Ring: ss304 (closed ring which will protect the finger when open the coupling in lower temperature)

Cam Gasket: Viton (blue) Hose end seals: NBR

Ferrule: brass (OD 49.7mm, H:38.3mm, wall:2mm)

Add: North of Binhe Road, Shanghe, Jinan, China Ph:+86-151-6915-4504 TEX:+86-150-9890-9442 Email:sales@icmhoseind.com