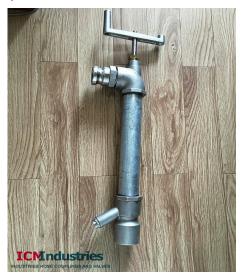

# 2"Stainless Steel Manual Hydrant (2000PSI)

1. The updated fittings have platform for the automatic Actuator, making the automatic snow making easier. No more fixed support.

2. The drain valve new stem thread makes the turn of the handle easier, just through one hand. The most important thing is that, the Increased turns from 6-8 to 13-15 rounds. That making the control of water flow more exactly. That can make the hose safety when the hose inside have little ice chips which will damage the hose when the

6. Galvanized thick wall seamless pipe, wall thickness to 4.5mm.