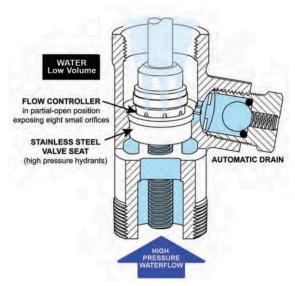

# 2"Stainless Steel Manual Hydrant (2000PSI)

1. The updated fittings have platform for the automatic Actuator, making the automatic snow making easier. No more fixed support.

2. The drain valve new stem thread makes the turn of the handle easier, just through one hand. The most important thing is that, the Increased turns from 6-8 to 13-15 rounds. That making the control of water flow more exactly. That can make the hose safety when the hose inside have little ice chips which will damage the hose when the

Add: North of Binhe Road, Shanghe, Jinan, China Ph:+86-151-6915-4504 TEX:+86-150-9890-9442 Email:sales@icmhoseind.com

5. The flow controller material from Delrin to heated treated 2Cr13, which have better performance in hardness, keep shape and ware-resisting.