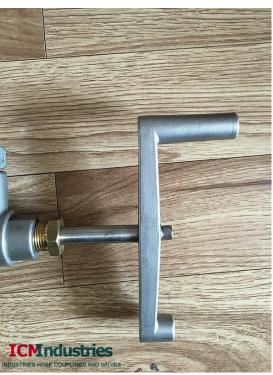

# 2"Stainless Steel Manual Hydrant (2000PSI)

1. The updated fittings have platform for the automatic Actuator, making the automatic snow making easier. No more fixed support.

2. The drain valve new stem thread makes the turn of the handle easier, just through one hand. The most important thing is that, the Increased turns from 6-8 to 13-15 rounds. That making the control of water flow more exactly. That can make the hose safety when the hose inside have little ice chips which will damage the hose when the