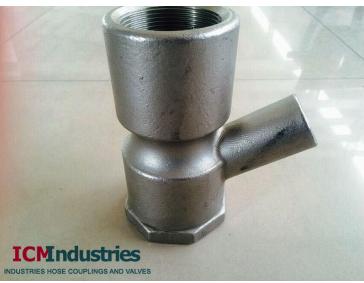

Add: North of Binhe Road, Shanghe, Jinan, China Ph:+86-151-6915-4504 TEX:+86-150-9890-9442 Email:sales@icmhoseind.com

beginning of opening valve under the high pressure.

3. The updated longer drain branch pipe. The new fittings instead of the drain ball, it will not blocked by silt. When opening the hydrants valve, the fitting will revolve under high pressure before it's closed, which will let the mud and sand out, not blocking.

4. Change the bronze drain valve body to stainless steel 304 material. That is because the bronze stem seat fitting always pulled thread, but stainless steel valve body have better performance on this item.