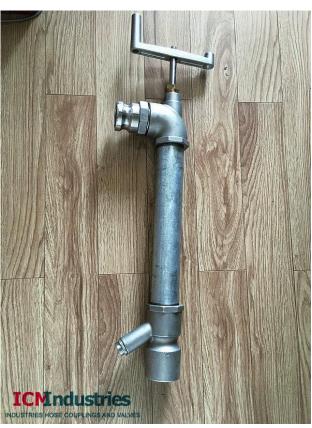

# 2"Stainless Steel Manual Hydrant (2000PSI)

1. The updated fittings have platform for the automatic Actuator, making the automatic snow making easier. No more fixed support.

2. The drain valve new stem thread makes the turn of the handle easier, just through one hand. The most important thing is that, the Increased turns from 6-8 to 13-15 rounds. That making the control of water flow more exactly. That can make the hose safety when the hose inside have little ice chips which will damage the hose when the

Add: North of Binhe Road, Shanghe, Jinan, China Ph:+86-151-6915-4504 TEX:+86-150-9890-9442 Email:sales@icmhoseind.com

beginning of opening valve under the high pressure.

3. The updated longer drain branch pipe. The new fittings instead of the drain ball, it will not blocked by silt. When opening the hydrants valve, the fitting will revolve under high pressure before it's closed, which will let the mud and sand out, not blocking.

4. Change the bronze drain valve body to stainless steel 304 material. That is because the bronze stem seat fitting always pulled thread, but stainless steel valve body have better performance on this item.

Add: North of Binhe Road, Shanghe, Jinan, China Ph:+86-151-6915-4504 TEX:+86-150-9890-9442 Email:sales@icmhoseind.com

5. The flow controller material from Delrin to heated treated 2Cr13, which have better performance in hardness, keep shape and ware-resisting.

6. Galvanized thick wall seamless pipe, wall thickness to 4.5mm.