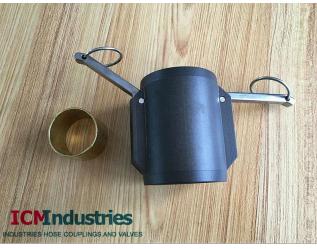

## **Cam and Groove Snow making hose Coupling**

#### Introduction:

Our special cam and groove couplings are especially designed for snow hose. General standard cam and groove couplings CAN NOT are used on the high pressure snow hose.

Technical data as follows:

Material: SS304 polished or Hard coat Anodized Aluminum

Type: Adaptor and Coupler

Available Size:2"

Working Pressure: 750psi/50bar Proof Pressure: 1125psi/75 bar Coupling Bowl Size: 62mm

Ring: ss304 (closed ring which will protect the finger when open the coupling in lower temperature)

Cam Gasket: Viton (blue) Hose end seals: NBR

Ferrule: brass (OD 49.7mm, H:38.3mm, wall:2mm)

Add: North of Binhe Road, Shanghe, Jinan, China Ph:+86-151-6915-4504 TEX:+86-150-9890-9442 Email:sales@icmhoseind.com