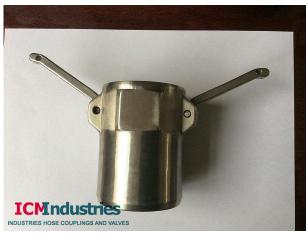

## **Cam and Groove Snow making hose Coupling**

#### Introduction:

Our special cam and groove couplings are especially designed for snow hose. General standard cam and groove couplings CAN NOT are used on the high pressure snow hose.

Technical data as follows:

Material: SS304 polished or Hard coat Anodized Aluminum

Type: Adaptor and Coupler

Available Size:2"

Working Pressure: 750psi/50bar Proof Pressure: 1125psi/75 bar Coupling Bowl Size: 62mm

Ring: ss304 (closed ring which will protect the finger when open the coupling in lower temperature)

Cam Gasket: Viton (blue) Hose end seals: NBR

Ferrule: brass (OD 49.7mm, H:38.3mm, wall:2mm)

Add: North of Binhe Road, Shanghe, Jinan, China Ph:+86-151-6915-4504 TEX:+86-150-9890-9442 Email:sales@icmhoseind.com