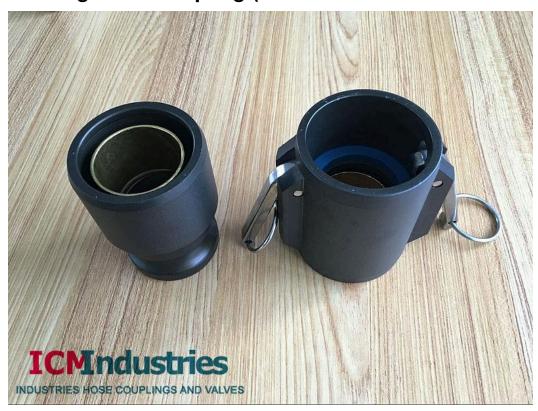

## **Cam and Groove Snow making hose Coupling**

#### Introduction:

Our special cam and groove couplings are especially designed for snow hose. General standard cam and groove couplings CAN NOT are used on the high pressure snow hose.

Technical data as follows:

Material: SS304 polished or Hard coat Anodized Aluminum

Type: Adaptor and Coupler

Available Size:2"

Working Pressure: 750psi/50bar Proof Pressure: 1125psi/75 bar Coupling Bowl Size: 62mm

Ring: ss304 (closed ring which will protect the finger when open the coupling in lower temperature)

Cam Gasket: Viton (blue) Hose end seals: NBR

Ferrule: brass (OD 49.7mm, H:38.3mm, wall:2mm)

Add: North of Binhe Road, Shanghe, Jinan, China Ph:+86-151-6915-4504 TEX:+86-150-9890-9442 Email:sales@icmhoseind.com