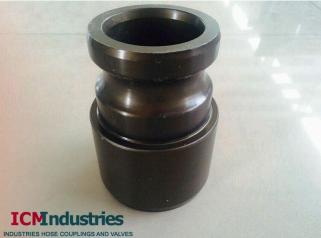

## **Cam and Groove Snow making hose Coupling**

#### Introduction:

Our special cam and groove couplings are especially designed for snow hose. General standard cam and groove couplings CAN NOT are used on the high pressure snow hose.

Technical data as follows:

Material: SS304 polished or Hard coat Anodized Aluminum

Type: Adaptor and Coupler

Available Size:2"

Working Pressure: 750psi/50bar Proof Pressure: 1125psi/75 bar Coupling Bowl Size: 62mm

Ring: ss304 (closed ring which will protect the finger when open the coupling in lower temperature)

Cam Gasket: Viton (blue) Hose end seals: NBR

Ferrule: brass (OD 49.7mm, H:38.3mm, wall:2mm)

Add: North of Binhe Road, Shanghe, Jinan, China Ph:+86-151-6915-4504 TEX:+86-150-9890-9442 Email:sales@icmhoseind.com