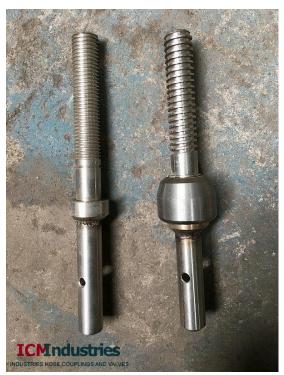

# 2"Stainless Steel Manual Hydrant (2000PSI)

1. The updated fittings have platform for the automatic Actuator, making the automatic snow making easier. No more fixed support.

2. The drain valve new stem thread makes the turn of the handle easier, just through one hand. The most important thing is that, the Increased turns from 6-8 to 13-15 rounds. That making the control of water flow more exactly. That can make the hose safety when the hose inside have little ice chips which will damage the hose when the

Add: North of Binhe Road, Shanghe, Jinan, China Ph:+86-151-6915-4504 TEX:+86-150-9890-9442 Email:sales@icmhoseind.com

beginning of opening valve under the high pressure.

3. The updated longer drain branch pipe. The new fittings instead of the drain ball, it will not blocked by silt. When opening the hydrants valve, the fitting will revolve under high pressure before it's closed, which will let the mud and sand out, not blocking.