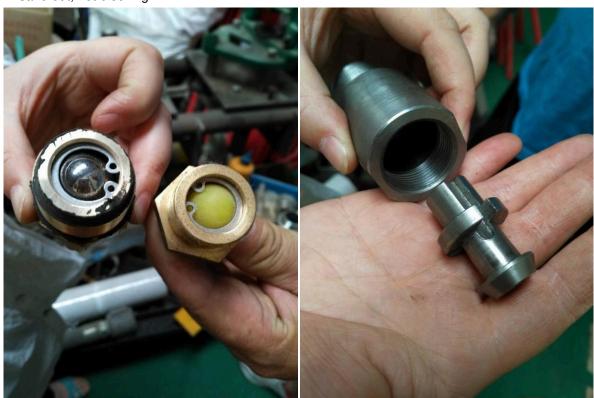

Add: North of Binhe Road, Shanghe, Jinan, China Ph:+86-151-6915-4504 TEX:+86-150-9890-9442 Email:sales@icmhoseind.com

beginning of opening valve under the high pressure.

3. The updated longer drain branch pipe. The new fittings instead of the drain ball, it will not blocked by silt. When opening the hydrants valve, the fitting will revolve under high pressure before it's closed, which will let the mud and sand out, not blocking.

Add: North of Binhe Road, Shanghe, Jinan, China Ph:+86-151-6915-4504 TEX:+86-150-9890-9442 Email:sales@icmhoseind.com

5. The flow controller material from Delrin to heated treated 2Cr13, which have better performance in hardness, keep shape and ware-resisting.