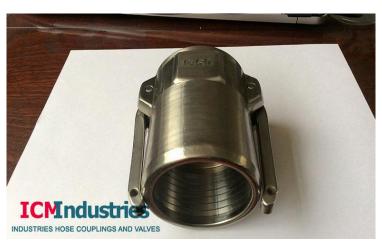

## **Cam and Groove Snow making hose Coupling**

#### Introduction:

Our special cam and groove couplings are especially designed for snow hose. General standard cam and groove couplings CAN NOT are used on the high pressure snow hose.

Technical data as follows:

Material: SS304 polished or Hard coat Anodized Aluminum

Type: Adaptor and Coupler

Available Size:2"

Working Pressure: 750psi/50bar Proof Pressure: 1125psi/75 bar Coupling Bowl Size: 62mm

Ring: ss304 (closed ring which will protect the finger when open the coupling in lower temperature)

Cam Gasket: Viton (blue) Hose end seals: NBR

Ferrule: brass (OD 49.7mm, H:38.3mm, wall:2mm)

Add: North of Binhe Road, Shanghe, Jinan, China Ph:+86-151-6915-4504 TEX:+86-150-9890-9442 Email:sales@icmhoseind.com